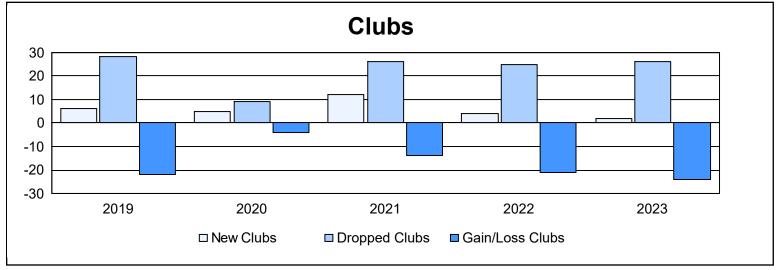

| Year      | New<br>Clubs | Dropped<br>Clubs | Gain/<br>Loss<br>Clubs | New<br>Members | Charter<br>Members | Reinstate<br>Members | Transfer<br>Members | Total<br>Member<br>Added | Total<br>Members<br>Dropped | Gain/<br>Loss<br>Members |
|-----------|--------------|------------------|------------------------|----------------|--------------------|----------------------|---------------------|--------------------------|-----------------------------|--------------------------|
| 2018-2019 | 6            | 28               | -22                    | 1,220          | 151                | 71                   | 95                  | 1,537                    | 2,201                       | -664                     |
| 2019-2020 | 5            | 9                | -4                     | 937            | 128                | 50                   | 65                  | 1,180                    | 1,673                       | -493                     |
| 2020-2021 | 12           | 26               | -14                    | 878            | 350                | 65                   | 51                  | 1,344                    | 2,078                       | -734                     |
| 2021-2022 | 4            | 25               | -21                    | 1,417          | 111                | 100                  | 80                  | 1,708                    | 2,065                       | -357                     |
| 2022-2023 | 2            | 26               | -24                    | 1,134          | 77                 | 63                   | 106                 | 1,380                    | 1,986                       | -606                     |
| Average   | 6            | 23               | -17                    | 1,117          | 163                | 70                   | 79                  | 1,430                    | 2,001                       | -571                     |